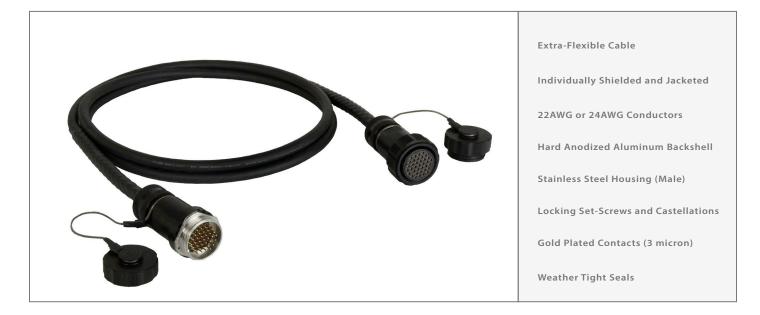

## **DT12 Audio Snake Assemblies**

Twelve-Channel 37-Pin Circular Connector Cable

 Part Number:
 X - DT12(cabletype) - MF- (length)

 Description:
 DT12 37-Pin Multi-Pair Snake Cable

 Options:
 Cable Type: 712 22AWG Twelve-Pair or 412 24AWG Twelve-Pair

| Part Number                | Cable Type                                                 | Cable Diameter | Connector Type                |
|----------------------------|------------------------------------------------------------|----------------|-------------------------------|
| X - DT12 - MF - (legnth)   | 712 22 AWG Twelve-Pair, Individually Shielded and Jacketed | .665″          | Clark DT12 - 1 Male, 1 Female |
| X - DT12TP - MF - (legnth) | 412 24 AWG Twelve-Pair, Individually Shielded and Jacketed | .570″          | Clark DT12 - 1 Male, 1 Female |