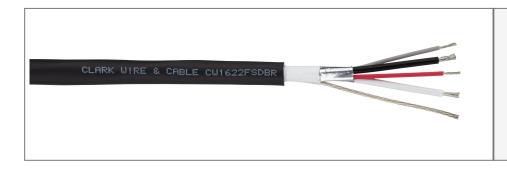

## SMPTE Camera Electrical Cable

22AWG Signal Conductors 16AWG Auxiliary Conductors Overall Foil Shield with Drain Ideal for SMPTE Panels and Boxes Direct Burial Construction UL Riser Rated CMR

Part Number: CW1622FSDBR Description: SMPTE Camera Electrical Cable

Materials & Dimensions

| Signal Elements | 22AWG (19x34) TC Conductors<br>Polyethylene Insulation, .015" wall |
|-----------------|--------------------------------------------------------------------|
| Aux Elements    | 16AWG (65x34) TC Conductors<br>Polyethylene Insulation, .020" wall |
| Overall Shield  | 100% Foil with 16AWG (7x24 ) TC Drain                              |
| Overall Jacket  | PVC, Black .286" O.D.                                              |

| Signal Elements | Signal Color Code | Aux Elements | Aux Color Code | Overall Diameter | Weight     | Bend Radius |
|-----------------|-------------------|--------------|----------------|------------------|------------|-------------|
| 2               | Red, Grey         | 2            | White, Black   | .290″            | 58 lbs/Mft | 2.9″        |