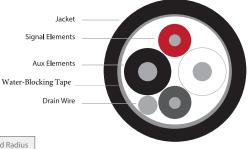

Materials & Dimensions

| Signal Elements | 22AWG (19x34) TC Conductors<br>Polyethylene Insulation, .015" wall |
|-----------------|--------------------------------------------------------------------|
| Aux Elements    | 16AWG (65x34) TC Conductors<br>Polyethylene Insulation, .020" wall |
| Overall Shield  | 100% Foil with 16AWG (7x24 ) TC Drain                              |
| Overall Jacket  | PVC, Black .286" O.D.                                              |

| Signal Elements | Signal Color Code | Aux Elements | Aux Color Code | Overall Diameter | Weight     | Bend Radius |
|-----------------|-------------------|--------------|----------------|------------------|------------|-------------|
| 2               | Red, Grey         | 2            | White, Black   | .290″            | 58 lbs/Mft | 2.9″        |